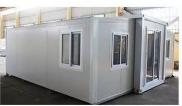

# Standard Expandable Container Home

### **Description:**

- 6 metre expandable container home
- Ships as 2.2 mt x 5.85 mt x 2.5 mt
- Expands to 6.4 mt x 5.85 mt x 2.5 mt = 37 Square Metres
- 1, 2- or 3-bedroom configuration
- Bathroom with Toilet, shower and hand basin
- Kitchen bench with sink and taps
- Steel Frame: Painted/Galvanised square tube/C Beam
- Wall: 50 mm EPS/PU Sandwich Panel
- Roof: 50 mm EPS/PU Sandwich Panel
- Floor: Compressed Fibre Cement/PVC
- Window: Double Glazed

PVC/Aluminium alloy window

- · Door: Glass door, Wood door
- · Electrical: Australia standard
- Piping: Australia standard

### **Dimensions:**

Open dimensions 6.4 metres x 5.85 metre x 2.5 metres