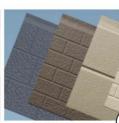

### **Custom Options:**

PVC cladding - variety of styles and finishes - E.g. -Wood grain, stone

### Optional decoration materials:

With or without color it is option!

Cement wood grain color for wall Metal carved PU board for wal Different color and design is available