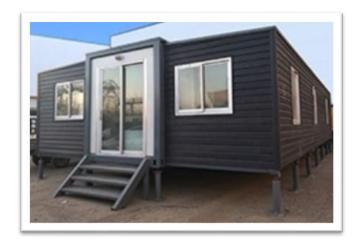

## **Premium Expandable Container Home**

### **Description:**

In addition to basic features your choice of external cladding and interior finish for superior aesthetics

### **Basic Features:**

- 3 metre expandable container Home -
- Ships as 2.2 mt x 5.85 mt x 2.5 mt
- Expands to 6.4 mt x 5.85 mt x 2.5 mt = 37 **Square Metres**
- 1, 2 or 3-bedroom configuration
- · Bathroom with Toilet, shower and hand basin
- Kitchen bench with sink and taps
- Steel Frame: Painted/Galvanised square tube/C Beam
- · Wall: 50 mm EPS/PU Sandwich Panel
- Roof: 50 mm EPS/PU Sandwich Panel
- Floor: Compressed Fibre Cement/PVC
- Window: Double Glazed PVC/Aluminium alloy window
- · Door: Glass door. Wood door
- Electrical: Australian standard
- Piping: Australian standard