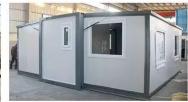

# **Lux Expandable Container Home**

# Want Quality, Affordable Accommodation, Assembled In No Time?

### **Description:**

In addition to the basic and mid features the lux offers a pitched roof and covered front veranda.

### **Basic/Mid Features:**

- In addition to basic features your choice of external cladding and interior finish for superior aesthetics
- 6 metre expandable container Home
- Ships as 2.2 mt x 5.85 mt x 2.5 mt
- Expands to 6.4 mt x 5.85 mt x 2.5 mt = 37 Square Metres
- 1,2 or 3 bedroom configuration
- Bathroom with Toilet, shower and hand basin
- Kitchen bench with sink and taps
- Steel Frame: Painted/Galvanised square tube/C Beam
- Wall: 50 mm EPS/PU Sandwich Panel
- Roof: 50 mm EPS/PU Sandwich Panel
- Floor: Compressed Fibre Cement/PVC
- · Window: Double Glazed