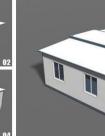

# Standard Expandable Container Home

### **Description:**

- 6 metre expandable container home
- Ships as 2.2 mt x 5.85 mt x 2.5 mt
- Expands to 6.4 mt x 5.85 mt x 2.5 mt = 37 Square Metres
- 1, 2- or 3-bedroom configuration
- Bathroom with Toilet, shower and hand basin
- Kitchen bench with sink and taps
- Steel Frame: Painted/Galvanised square tube/C Beam
- Wall: 50 mm EPS/PU Sandwich Panel
- Roof: 50 mm EPS/PU Sandwich Panel
- Floor: Compressed Fibre Cement/PVC
- Window: Double Glazed

### **Dimensions:**

Open dimensions 6.4 metres x 5.85 metre x 2.5 metres