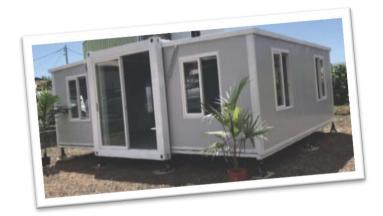

# Standard Expandable Container Home

### **Description:**

- 6 metre expandable container home
- Ships as 2.2 mt x 5.85 mt x 2.5 mt
- Expands to 6.4 mt x 5.85 mt x 2.5 mt = 37 Square Metres
- 1, 2- or 3-bedroom configuration
- Bathroom with Toilet, shower and hand basin
- Kitchen bench with sink and taps
- Steel Frame: Painted/Galvanised square tube/C Beam
- Wall: 50 mm EPS/PU Sandwich Panel
- Roof: 50 mm EPS/PU Sandwich Panel
- Floor: Compressed Fibre Cement/PVC
- Window: Double Glazed