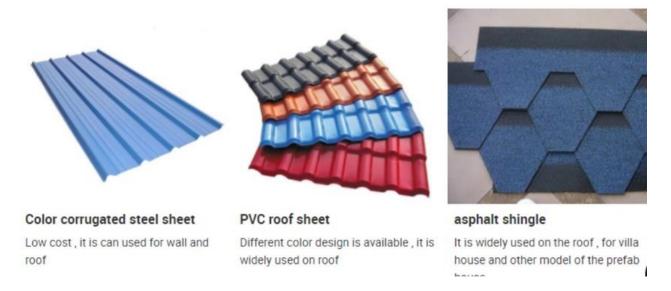

### **Custom options:**

• PVC cladding – variety of styles and finishes – • Eg -Wood grain, stone • Roof finish in Sheet steel, PVC or Asphalt shingle • Timber front Veranda •