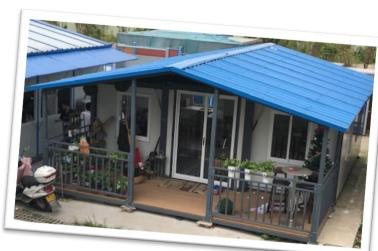

# **Lux Expandable Container Home**

# Want Quality, Affordable Accommodation, Assembled In No Time?

### **Description:**

In addition to the basic and mid features the lux offers a pitched roof and covered front veranda.

### **Custom options:**

• PVC cladding – variety of styles and finishes – • Eg -Wood grain, stone • Roof finish in Sheet steel, PVC or Asphalt shingle • Timber front Veranda •