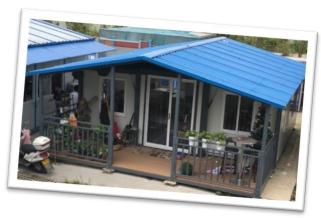

# **Lux Expandable Container Home**

### **Description:**

In addition to the basic and mid features the lux offers a pitched roof and covered front veranda.

### **Custom options:**

• PVC cladding – variety of styles and finishes – • Eg -Wood grain, stone • Roof finish in Sheet steel, PVC or Asphalt shingle • Timber front Veranda •