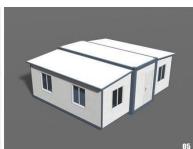

## **Premium Expandable Container Home**

### **Affordable Luxury Living At A Fraction** Of The Cost

### **Description:**

In addition to basic features your choice of external cladding and interior finish for superior aesthetics

### **Basic Features:**

- 3 metre expandable container Home -
- Ships as 2.2 mt x 5.85 mt x 2.5 mt
- Expands to 6.4 mt x 5.85 mt x 2.5 mt = 37 **Square Metres**
- 1, 2 or 3-bedroom configuration
- · Bathroom with Toilet, shower and hand basin
- Kitchen bench with sink and taps
- Steel Frame: Painted/Galvanised square tube/C Beam
- · Wall: 50 mm EPS/PU Sandwich Panel
- Roof: 50 mm EPS/PU Sandwich Panel
- Floor: Compressed Fibre Cement/PVC
- Window: Double Glazed PVC/Aluminium alloy window
- · Door: Glass door. Wood door
- Electrical: Australian standard
- Piping: Australian standard