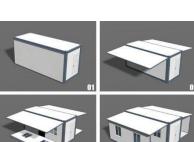

# Standard Expandable Container Home

### **Description:**

- 6 metre expandable container home
- Ships as 2.2 mt x 5.85 mt x 2.5 mt
- Expands to 6.4 mt x 5.85 mt x 2.5 mt = 37 Square Metres
- 1, 2- or 3-bedroom configuration
- Bathroom with Toilet, shower and hand basin
- Kitchen bench with sink and taps
- Steel Frame: Painted/Galvanised square tube/C Beam
- Wall: 50 mm EPS/PU Sandwich Panel
- Roof: 50 mm EPS/PU Sandwich Panel
- Floor: Compressed Fibre Cement/PVC
- Window: Double Glazed

### **Dimensions:**

Open dimensions 6.4 metres x 5.85 metre x 2.5 metres