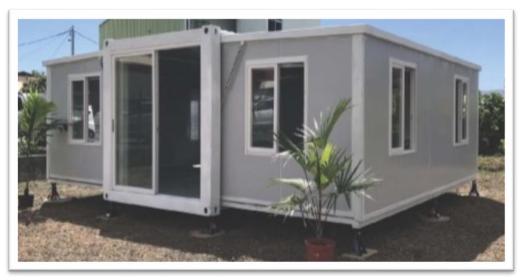

# Standard Expandable Container Home

### **Description:**

- 6 metre expandable container home
- Ships as 2.2 mt x 5.85 mt x 2.5 mt
- Expands to 6.4 mt x 5.85 mt x 2.5 mt = 37 Square Metres
- 1, 2- or 3-bedroom configuration
- Bathroom with Toilet, shower and hand basin
- Kitchen bench with sink and taps
- Steel Frame: Painted/Galvanised square tube/C Beam
- Wall: 50 mm EPS/PU Sandwich Panel
- Roof: 50 mm EPS/PU Sandwich Panel
- Floor: Compressed Fibre Cement/PVC
- Window: Double Glazed