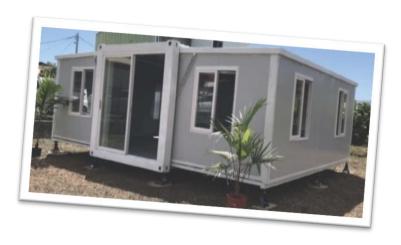

# Standard Expandable Container Home

### **Description:**

- 6 metre expandable container home
- Ships as 2.2 mt x 5.85 mt x 2.5 mt
- Expands to 6.4 mt x 5.85 mt x 2.5 mt = 37 Square Metres
- 1, 2- or 3-bedroom configuration
- Bathroom with Toilet, shower and hand basin
- Kitchen bench with sink and taps
- Steel Frame: Painted/Galvanised square tube/C Beam
- Wall: 50 mm EPS/PU Sandwich Panel
- Roof: 50 mm EPS/PU Sandwich Panel
- Floor: Compressed Fibre Cement/PVC
- Window: Double Glazed

PVC/Aluminium alloy window

- · Door: Glass door, Wood door
- · Electrical: Australia standard
- Piping: Australia standard

### **Dimensions:**

Open dimensions 6.4 metres x 5.85 metre x 2.5 metres