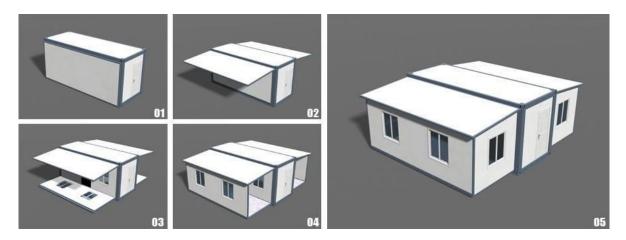

# Standard Expandable Container Home

### **Description:**

- 6 metre expandable container home
- Ships as 2.2 mt x 5.85 mt x 2.5 mt
- Expands to 6.4 mt x 5.85 mt x 2.5 mt = 37 Square Metres
- 1, 2- or 3-bedroom configuration
- Bathroom with Toilet, shower and hand basin
- Kitchen bench with sink and taps
- Steel Frame: Painted/Galvanised square tube/C Beam
- Wall: 50 mm EPS/PU Sandwich Panel
- Roof: 50 mm EPS/PU Sandwich Panel
- Floor: Compressed Fibre Cement/PVC
- Window: Double Glazed

### **Features & Benefits:**

- Assemble and Disassemble with ease setup 1 hour Deliver anywhere in Australia
- Available for private, commercial and retail purchase Years of industry experience Great value for money Multi purpose uses 100% Transportable Easy Maintenance Durable
- Wind and earthquake rating Heat and sound insulated And more •