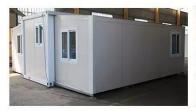

## **Slide Out Granny Flat**

### **Affordable Living For Any Situation**

### **Description:**

A slide out container module designed as a transportable studio/granny flat.

### **Features:**

- 6 metre Slide out container studio/granny flat
- Ships as 2.2 mt x 5.85 mt x 2.5 mt
- Expands to 4.5 mt x 5.85 mt x 2.5 mt
- = 26 Square Metres
- Studio configuration
- Bathroom with Toilet, shower and hand basin
- Kitchen bench with sink and taps
- Floor: Compressed Fibre Cement/PVC
- Window: Double Glazed PVC/Aluminium alloy window
- · Door: Glass door, Wood door
- · Electrical: Australia standard
- · Piping: Australia standard