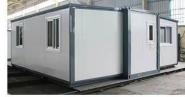

## **Premium Expandable Container Home**

### **Affordable Luxury Living At A Fraction** Of The Cost

### **Description:**

In addition to basic features your choice of external cladding and interior finish for superior aesthetics

### **Basic Features:**

- 3 metre expandable container Home -
- Ships as 2.2 mt x 5.85 mt x 2.5 mt
- Expands to 6.4 mt x 5.85 mt x 2.5 mt = 37 **Square Metres**
- 1, 2 or 3-bedroom configuration
- · Bathroom with Toilet, shower and hand basin
- Kitchen bench with sink and taps
- Steel Frame: Painted/Galvanised square tube/C Beam
- · Wall: 50 mm EPS/PU Sandwich Panel
- Roof: 50 mm EPS/PU Sandwich Panel
- Floor: Compressed Fibre Cement/PVC
- Window: Double Glazed PVC/Aluminium alloy window
- · Door: Glass door. Wood door
- Electrical: Australian standard
- Piping: Australian standard