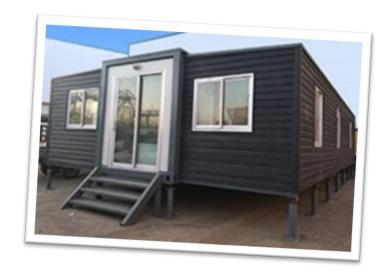

# Standard Expandable Container Home

# **Expandable Compact Houses, Fully Equipped For Compact Lives**

### **Description:**

- 6 metre expandable container home
- Ships as 2.2 mt x 5.85 mt x 2.5 mt
- Expands to 6.4 mt x 5.85 mt x 2.5 mt = 37 Square Metres
- 1, 2- or 3-bedroom configuration
- Bathroom with Toilet, shower and hand basin
- Kitchen bench with sink and taps
- Steel Frame: Painted/Galvanised square tube/C Beam
- Wall: 50 mm EPS/PU Sandwich Panel
- Roof: 50 mm EPS/PU Sandwich Panel
- Floor: Compressed Fibre Cement/PVC
- Window: Double Glazed