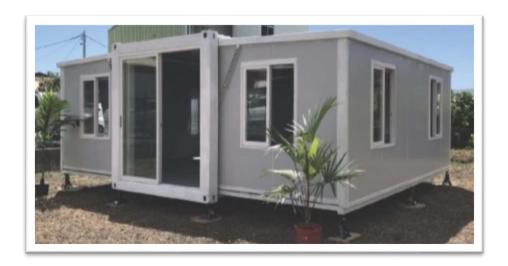

# Standard Expandable Container Home

### **Description:**

- 6 metre expandable container home
- Ships as 2.2 mt x 5.85 mt x 2.5 mt
- Expands to 6.4 mt x 5.85 mt x 2.5 mt = 37 Square Metres
- 1, 2- or 3-bedroom configuration
- Bathroom with Toilet, shower and hand basin
- Kitchen bench with sink and taps
- Steel Frame: Painted/Galvanised square tube/C Beam
- Wall: 50 mm EPS/PU Sandwich Panel
- Roof: 50 mm EPS/PU Sandwich Panel
- Floor: Compressed Fibre Cement/PVC
- Window: Double Glazed

### **Dimensions:**

Open dimensions 6.4 metres x 5.85 metre x 2.5 metres