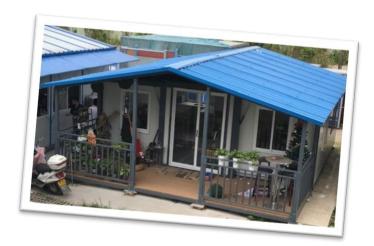

# **Lux Expandable Container Home**

### **Description:**

In addition to the basic and mid features the lux offers a pitched roof and covered front veranda.