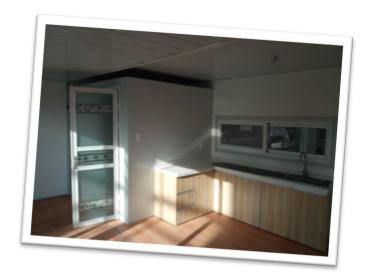

### **Description:**

- 6 metre expandable container home
- Ships as 2.2 mt x 5.85 mt x 2.5 mt
- Expands to 6.4 mt x 5.85 mt x 2.5 mt = 37 Square Metres
- 1, 2- or 3-bedroom configuration
- Bathroom with Toilet, shower and hand basin
- Kitchen bench with sink and taps
- Steel Frame: Painted/Galvanised square tube/C Beam
- Wall: 50 mm EPS/PU Sandwich Panel
- Roof: 50 mm EPS/PU Sandwich Panel
- Floor: Compressed Fibre Cement/PVC
- Window: Double Glazed

### **Standard Inclusions:**

- 6 x LED lights
- · Toilet, shower, washbasin
- Kitchen bench with sink and taps
- All skirting boards and necessary screws and bolts
- · Windows, door