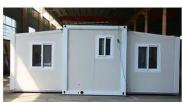

# **Lux Expandable Container Home**

# Want Quality, Affordable Accommodation, Assembled In No Time?

### **Description:**

In addition to the basic and mid features the lux offers a pitched roof and covered front veranda.

### **Basic/Mid Features:**

- In addition to basic features your choice of external cladding and interior finish for superior aesthetics
- 6 metre expandable container Home
- Ships as 2.2 mt x 5.85 mt x 2.5 mt
- Expands to 6.4 mt x 5.85 mt x 2.5 mt = 37 Square Metres
- 1,2 or 3 bedroom configuration
- Bathroom with Toilet, shower and hand basin
- Kitchen bench with sink and taps
- Steel Frame: Painted/Galvanised square tube/C Beam
- Wall: 50 mm EPS/PU Sandwich Panel
- Roof: 50 mm EPS/PU Sandwich Panel
- Floor: Compressed Fibre Cement/PVC
- · Window: Double Glazed