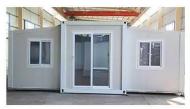

## **Premium Expandable Container Home**

### **Affordable Luxury Living At A Fraction** Of The Cost

### **Description:**

In addition to basic features your choice of external cladding and interior finish for superior aesthetics

### **Basic Features:**

- 3 metre expandable container Home -
- Ships as 2.2 mt x 5.85 mt x 2.5 mt
- Expands to 6.4 mt x 5.85 mt x 2.5 mt = 37 **Square Metres**
- 1, 2 or 3-bedroom configuration
- · Bathroom with Toilet, shower and hand basin
- Kitchen bench with sink and taps
- Steel Frame: Painted/Galvanised square tube/C Beam
- · Wall: 50 mm EPS/PU Sandwich Panel
- Roof: 50 mm EPS/PU Sandwich Panel
- Floor: Compressed Fibre Cement/PVC
- Window: Double Glazed PVC/Aluminium alloy window
- · Door: Glass door. Wood door
- Electrical: Australian standard
- Piping: Australian standard