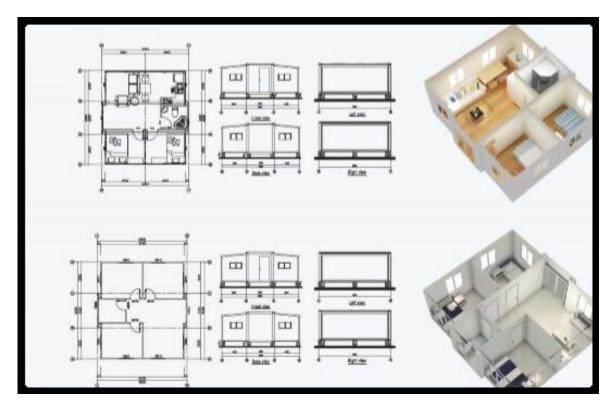

### **Description:**

- 6 metre expandable container home
- Ships as 2.2 mt x 5.85 mt x 2.5 mt
- Expands to 6.4 mt x 5.85 mt x 2.5 mt = 37 Square Metres
- 1, 2- or 3-bedroom configuration
- Bathroom with Toilet, shower and hand basin
- Kitchen bench with sink and taps
- Steel Frame: Painted/Galvanised square tube/C Beam
- Wall: 50 mm EPS/PU Sandwich Panel
- Roof: 50 mm EPS/PU Sandwich Panel
- Floor: Compressed Fibre Cement/PVC
- Window: Double Glazed

### **Basic Features:**

- 3 metre expandable container Home -
- Ships as 2.2 mt x 5.85 mt x 2.5 mt
- Expands to 6.4 mt x 5.85 mt x 2.5 mt = 37 **Square Metres**
- 1, 2 or 3-bedroom configuration
- · Bathroom with Toilet, shower and hand basin
- Kitchen bench with sink and taps
- Steel Frame: Painted/Galvanised square tube/C Beam
- · Wall: 50 mm EPS/PU Sandwich Panel
- Roof: 50 mm EPS/PU Sandwich Panel
- Floor: Compressed Fibre Cement/PVC
- Window: Double Glazed PVC/Aluminium alloy window
- · Door: Glass door. Wood door
- Electrical: Australian standard
- Piping: Australian standard

### **Basic/Mid Features:**

- In addition to basic features your choice of external cladding and interior finish for superior aesthetics
- 6 metre expandable container Home
- Ships as 2.2 mt x 5.85 mt x 2.5 mt
- Expands to 6.4 mt x 5.85 mt x 2.5 mt = 37 Square Metres
- 1,2 or 3 bedroom configuration
- Bathroom with Toilet, shower and hand basin
- Kitchen bench with sink and taps
- Steel Frame: Painted/Galvanised square tube/C Beam
- Wall: 50 mm EPS/PU Sandwich Panel
- Roof: 50 mm EPS/PU Sandwich Panel
- Floor: Compressed Fibre Cement/PVC
- · Window: Double Glazed